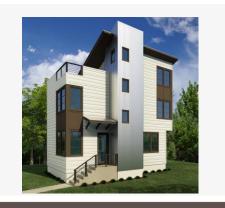

## THE JOHNNY

4405 AVERY AVENUE LOT#32

## **COMMUNITY FEATURES**

- Park Circle in your backyard
- Smart, green design
- ${\scriptstyle \bullet}$  Grand trees, pocket parks, central outdoor spaces, bocce courts and The Barn
- Amenities to make you smile
- Walkable neighborhood restaurants and retail



\$379,900 | 1,614 SF | 3 BR + 2.5 BA

## **COMMON AREA FINISHES**







- Bamboo floors in common areas
- Carpet in bedrooms
- Three custom lighting package selections









- Shaker cabinets in three colors
- Tile selection options
- Cultured marble tops

## **KITCHEN FINISHES**











• Shaker cabinets in three colors

- Granite counter selections
- Stainless appliances







Floor Plans





All rights reserved. All information is believed to be accurate but is not warranted. These materials and the features and amenities described and depicted herein are based upon current development plans, which are subject to change without notice. Artist's renderings are for demonstration purposes only.