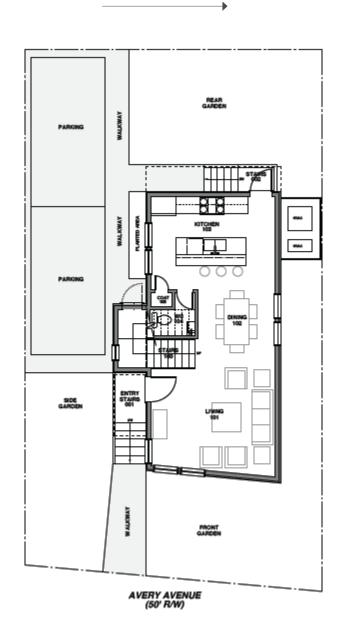

## THE JOHNNY

4405 AVERY AVENUE LOT#32

## **COMMUNITY FEATURES**

- Park Circle in your backyard
- Smart, green design
- ${\scriptstyle \bullet}$  Grand trees, pocket parks, central outdoor spaces, bocce courts and The Barn
- Amenities to make you smile
- Walkable neighborhood restaurants and retail



\$379,900 | 1,614 SF | 3 BR + 2.5 BA

## **COMMON AREA FINISHES**







- Bamboo floors in common areas
- Carpet in bedrooms
- Three custom lighting package selections









- Shaker cabinets in three colors
- Tile selection options
- Cultured marble tops

## **KITCHEN FINISHES**











• Shaker cabinets in three colors

- Granite counter selections
- Stainless appliances







Floor Plans





All rights reserved. All information is believed to be accurate but is not warranted. These materials and the features and amenities described and depicted herein are based upon current development plans, which are subject to change without notice. Artist's renderings are for demonstration purposes only.